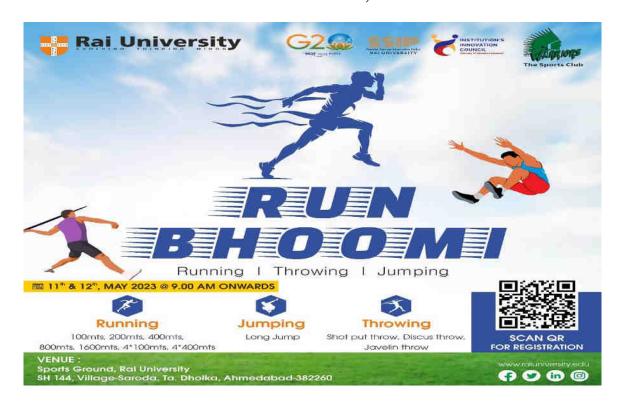

# Run Bhoomi - 2023

on

11<sup>th</sup> & 12<sup>th</sup> MAY, 2023

Event Conducted by

#### **Highlights of the event:**

- The sports event "Run Bhoomi-2023" was held by IIC and SSIP cell, Warrior The Sports Club of Rai University on May 11<sup>th</sup> and 12<sup>th</sup>, 2023. Students from different disciplines such as management, science, life science, commerce and pharmacy from other universities of Gujarat also participated. The whole event was organised by the sports and NCC Instructor.
- ❖ The Dean and Principal of Rai School of Engineering, Rai University, Dr.Sailesh Iyer, inaugurated the event and extended his best wishes for announcing the launch of Run Bhoomi.
- ❖ The "Run Bhoomi-2023" athletics event, hosted by the Warrior-Sports Club of Rai University, was attended by 71 participants from various departments of our university.
- **...** Here are some photos of the event: