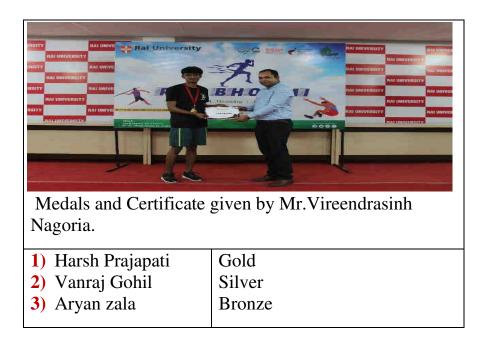

ipated. The whole event was organised by the sports and NCC Instructor.
- ❖ The Dean and Principal of Rai School of Engineering, Rai University, Dr.Sailesh Iyer, inaugurated the event and extended his best wishes for announcing the launch of Run Bhoomi.
- ❖ The "Run Bhoomi-2023" athletics event, hosted by the Warrior-Sports Club of Rai University, was attended by 71 participants from various departments of our university.
- **...** Here are some photos of the event:



Motivational Speech by Dr. Sailesh Iyer



Honourable HOD's and Faculties

(Dean and Principal) Rai University



Honourable HOD's and Faculties



Flag March by Partakers





#### Winner lists:

### **❖** 100M Race winner list Men & Womens



#### **❖ 200M Race Winner list Men**





#### **\*** 400M Race Winner list Men



## **❖** 4 x 100M Relay Race Winner list Men & Womens





### ❖ 800M Race Winner list Men & 1600M Race Winner List Men

| Medals and Certificate given by |        | Medals and Certificate given by |                  |      |
|---------------------------------|--------|---------------------------------|------------------|------|
| Dr.Sailesh Iyer.                |        | ועו                             | r.Sanjesh Rathi. |      |
| 1) Sonu Nishad                  | Gold   | •                               | Pratik Patil     | Gold |
| 2) Harsh Aghara                 | Silver |                                 |                  |      |
| 3) Ankit Aryan                  | Bronze |                                 |                  |      |

## **Shot put Winner list of Men and Womens**