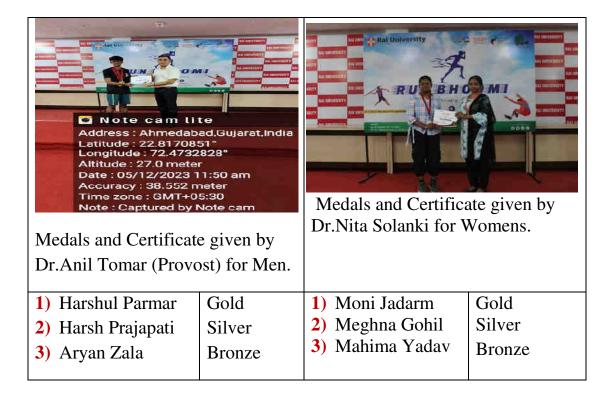

life science, commerce and pharmacy from other universities of Gujarat also participated. The whole event was organised by the sports and NCC Instructor.
- ❖ The Dean and Principal of Rai School of Engineering, Rai University, Dr.Sailesh Iyer, inaugurated the event and extended his best wishes for announcing the launch of Run Bhoomi.
- ❖ The "Run Bhoomi-2023" athletics event, hosted by the Warrior-Sports Club of Rai University, was attended by 71 participants from various departments of our university.
- **...** Here are some photos of the event:



Motivational Speech by Dr. Sailesh Iyer



Honourable HOD's and Faculties

(Dean and Principal) Rai University



Honourable HOD's and Faculties



Flag March by Partakers





#### Winner lists:

### **❖** 100M Race winner list Men & Womens



#### **❖ 200M Race Winner list Men**





#### **\*** 400M Race Winner list Men



## **❖** 4 x 100M Relay Race Winner list Men & Womens





### ❖ 800M Race Winner list Men & 1600M Race Winner List Men

| Medals and Certificate given by |        | Medals and Certificate given by |                  |      |
|---------------------------------|--------|---------------------------------|------------------|------|
| Dr.Sailesh Iyer.                |        | ועו                             | r.Sanjesh Rathi. |      |
| 1) Sonu Nishad                  | Gold   | •                               | Pratik Patil     | Gold |
| 2) Harsh Aghara                 | Silver |                                 |                  |      |
| 3) Ankit Aryan                  | Bronze |