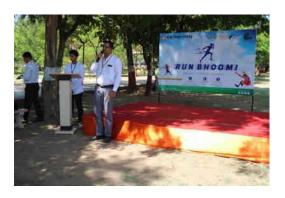

#### **Highlights of the event:**

- The sports event "Run Bhoomi-2023" was held by IIC and SSIP cell, Warrior The Sports Club of Rai University on May 11<sup>th</sup> and 12<sup>th</sup>, 2023. Students from different disciplines such as management, science, life science, commerce and pharmacy from other universities of Gujarat also participated. The whole event was organised by the sports and NCC Instructor.
- ❖ The Dean and Principal of Rai School of Engineering, Rai University, Dr.Sailesh Iyer, inaugurated the event and extended his best wishes for announcing the launch of Run Bhoomi.
- ❖ The "Run Bhoomi-2023" athletics event, hosted by the Warrior-Sports Club of Rai University, was attended by 71 participants from various departments of our university.
- **...** Here are some photos of the event:

Motivational Speech by Dr. Sailesh Iyer

Honourable HOD's and Faculties

(Dean and Principal) Rai University

Honourable HOD's and Faculties

Flag March by Partakers