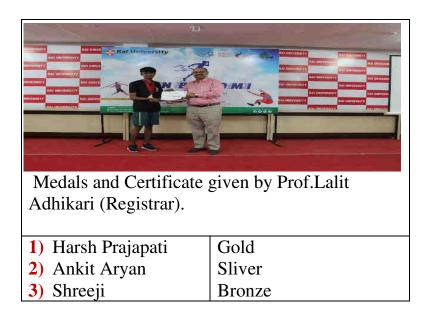

m other universities of Gujarat also participated. The whole event was organised by the sports and NCC Instructor.
- ❖ The Dean and Principal of Rai School of Engineering, Rai University, Dr.Sailesh Iyer, inaugurated the event and extended his best wishes for announcing the launch of Run Bhoomi.
- ❖ The "Run Bhoomi-2023" athletics event, hosted by the Warrior-Sports Club of Rai University, was attended by 71 participants from various departments of our university.
- **...** Here are some photos of the event:



Motivational Speech by Dr. Sailesh Iyer



Honourable HOD's and Faculties

(Dean and Principal) Rai University



Honourable HOD's and Faculties



Flag March by Partakers





#### Winner lists:

### **❖** 100M Race winner list Men & Womens



#### **❖ 200M Race Winner list Men**





#### **\*** 400M Race Winner list Men



## **❖** 4 x 100M Relay Race Winner list Men & Womens





### ❖ 800M Race Winner list Men & 1600M Race Winner List Men

| Medals and Certificate given by |        | Medals and Certificate given by |                  |      |
|---------------------------------|--------|---------------------------------|------------------|------|
| Dr.Sailesh Iyer.                |        | ועו                             | r.Sanjesh Rathi. |      |
| 1) Sonu Nishad                  | Gold   | •                               | Pratik Patil     | Gold |
| 2) Harsh Aghara                 | Silver |                                 |                  |      |
| 3) Ankit Aryan                  | Bronze |                                 |                  |      |

##