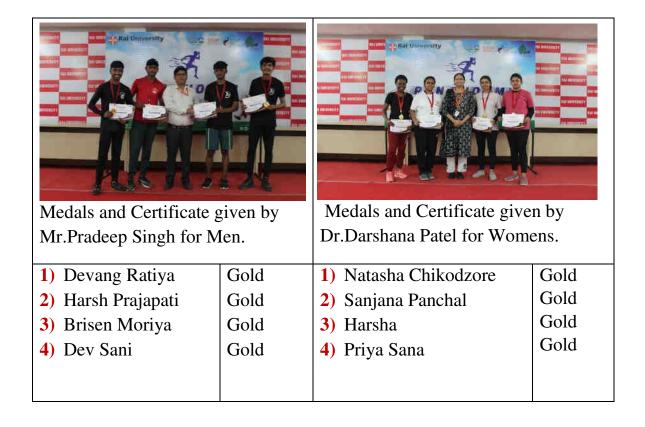

CC Instructor.
- ❖ The Dean and Principal of Rai School of Engineering, Rai University, Dr.Sailesh Iyer, inaugurated the event and extended his best wishes for announcing the launch of Run Bhoomi.
- ❖ The "Run Bhoomi-2023" athletics event, hosted by the Warrior-Sports Club of Rai University, was attended by 71 participants from various departments of our university.
- **...** Here are some photos of the event:



Motivational Speech by Dr. Sailesh Iyer



Honourable HOD's and Faculties

(Dean and Principal) Rai University



Honourable HOD's and Faculties



Flag March by Partakers





#### Winner lists:

### **❖** 100M Race winner list Men & Womens



#### **❖ 200M Race Winner list Men**





#### **\*** 400M Race Winner list Men



## **❖** 4 x 100M Relay Race Winner list Men & Womens





### ❖ 800M Race Winner list Men & 1600M Race Winner List Men

| Medals and Certificate given by |        | Medals and Certificate given by |                  |      |
|---------------------------------|--------|---------------------------------|------------------|------|
| Dr.Sailesh Iyer.                |        | ועו                             | r.Sanjesh Rathi. |      |
| 1) Sonu Nishad                  | Gold   | •                               | Pratik Patil     | Gold |
| 2) Harsh Aghara                 | Silver |                                 |                  |      |
| 3) Ankit Aryan                  | Bronze |                                 |                  |      |

## **Shot put Winner list of Men and Womens**

| All conditions of the property |        | Mice A Plat